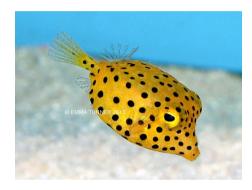

## The Fish itself

The yellow boxfish (Ostracion Cubicus (its Binomial Name)) can be found in reefs throughout the Pacific and Indian Oceans as well as the south Eastern Atlantic Ocean. The biggest recorded size was

45cm (18inc). As said in its name, it is box-shaped. When juvenile, it is bright yellow but as it gets older the colour fades away and it becomes a shade of blue, grey and faded yellow all mingled together.